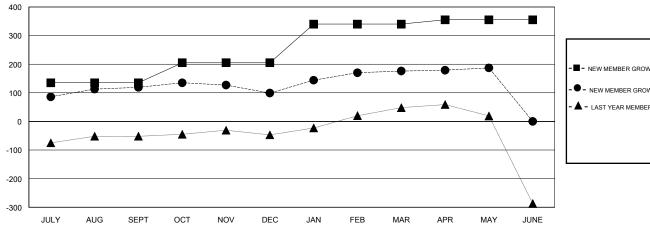

### GOALS AND ACTUAL MEMBERS CUMULATIVE

| -■- NEW MEMBER GROWTH NET GOAL    |  |
|-----------------------------------|--|
| - ● - NEW MEMBER GROWTH ACTUAL    |  |
| - ▲ - LAST YEAR MEMBERSHIP ACTUAL |  |
|                                   |  |
|                                   |  |