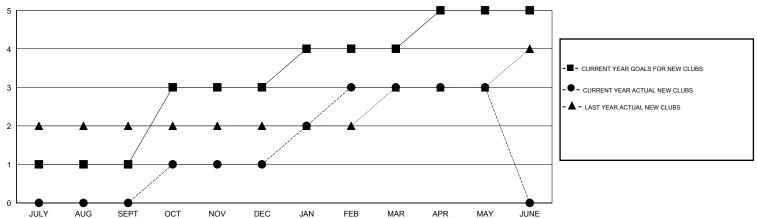

# MONTHLY MEMBERSHIP PROGRESS REPORT

## District 308 A1

Results as of: 5/31/2017

#### DATUK NAGARATNAM **LOCATION SINGAPORE GMT CA** Clubs Members RESULTS FOR 2016-2017 RESULTS FOR 2016-2017 NEW CLUB GOAL NEW CLUBS DROPPED CLUBS NEW MEMBER GROWTH NEW MEMBER DROPPED QUARTER QUARTER NET GOAL (not reinstated GROWTH ACTUAL (not MEMBERS ACTUAL or transfers) reinstated or transfers) (including transfers)

0 135 186 67 JULY/AUG/SEPT JULY/AUG/SEPT 2 0 70 53 73 OCT/NOV/DEC OCT/NOV/DEC 0 135 107 30 JAN/FEB/MAR JAN/FEB/MAR 0 0 30 APR/MAY/JUNE APR/MAY/JUNE 15 41

## GOALS AND ACTUAL NEW CLUBS CUMULATIVE



### GOALS AND ACTUAL MEMBERS CUMULATIVE



| -■- NEW MEMBER GROWTH NET GOAL    |  |
|-----------------------------------|--|
| - ● - NEW MEMBER GROWTH ACTUAL    |  |
| - ▲ - LAST YEAR MEMBERSHIP ACTUAL |  |
|                                   |  |
|                                   |  |

| DROPPED CLUBS: 1 |     |
|------------------|-----|
|                  |     |
| DROPPED MEMBERS  |     |
| DECEASED         | 5   |
| CLUB CANCELLED   | 0   |
| OTHER            | 195 |
| TOTAL            | 200 |

| 63 CLUBS OF 91 ADDED 1 OR MORE | GENDER DISTRIBUTION |                                  |
|--------------------------------|---------------------|----------------------------------|
| NEW MEMBERS                    | MALE<br>FEMALE      | 1,483 (59.68%)<br>1,002 (40.32%) |
|